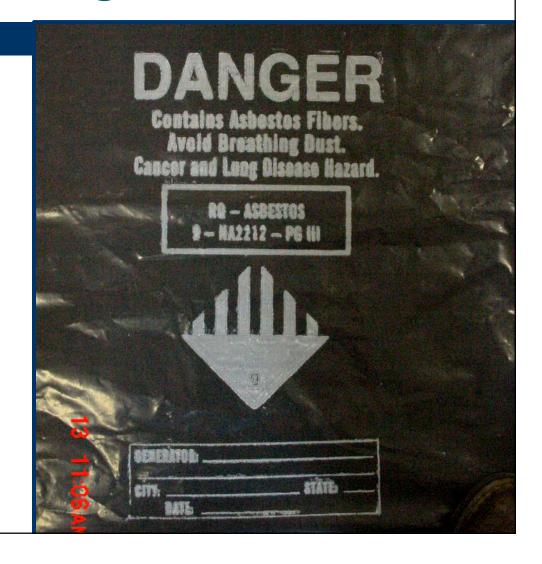

### **Packaging Requirements**

- All waste is to be packaged "Wet".
- Packaging must allow no "Visible Emissions".
- Packaging must be "Sealed".
- Packaging must be properly "<u>Labeled</u>".
- Packaged waste must be stored in a "<u>Secure</u>" location.

### How To Package and Label Asbestos Prior to Storing, Transporting, or Disposal

Env-Sw 901.03

- Treat Friable: Spray water, cover or seal
- Bags: 6 mil ( or equivalent)/one time use

#### What Needs to be Posted?

Env-Sw 901.02 (d)(4)

- Danger
- Asbestos Waste Storage Area
- Dust, cancer, and lung hazard
- Authorized personnel only

### **Standard Waste Bag**

- OSHA Warning
- DOT Information
- Generator Label