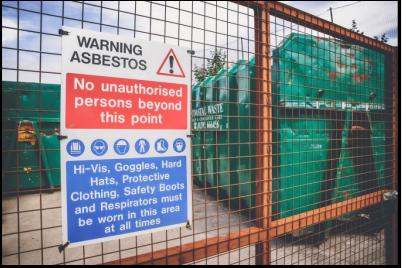

## Where/How Can Asbestos Waste be stored?

- In area restricted from public access
- Protected from elements (wind/water)
- Regularly Monitored (assures site

security)

Posted with signs

Env-Sw 901.02 (d)

#### What Needs to be Posted?

Env-Sw 901.02 (d)(4)

- Danger
- Asbestos Waste Storage Area
- Dust, cancer, and lung hazard
- Authorized personnel only