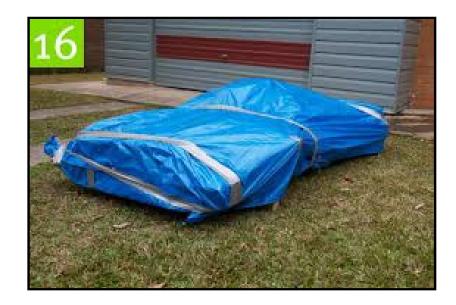

### **Packaging Requirements**

- All waste is to be packaged "Wet".
- Packaging must allow no "Visible Emissions".
- Packaging must be "Sealed".
- Packaging must be properly "<u>Labeled</u>".
- Packaged waste must be stored in a "<u>Secure</u>" location.

### How To Package and Label Asbestos Prior to Storing, Transporting, or Disposal

Env-Sw 901.03

- Treat Friable: Spray water, cover or seal
- Bags: 6 mil ( or equivalent)/one time use

### **Packaging**

- Non-Bulk Packaging
- Asbestos bags, Fiber drums, Gaylords, other <u>leak proof</u> containers usually used for small quantities