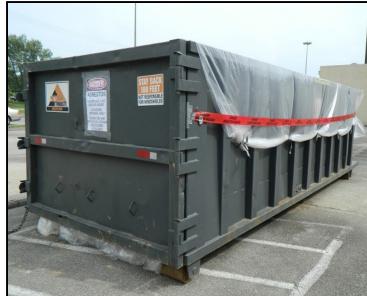

### **Bulk Packaging**

Placing waste directly into lined transport vehicles such as dumpsters, dump trucks, dump trailers. Liner must be **leak proof** and be a minimum of 20 mil thickness of polyethylene or its functional