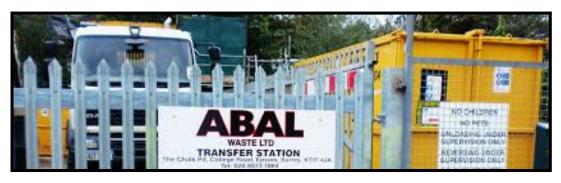

### Where Can it be Dispose of?

Only to a landfill facility authorized to receive asbestos waste Env-Sw 901.04

#### Final Disposal of Asbestos (LF)

Env-Sw 901.04

- Sent to an authorized landfill (permit)
- Treated and packaged properly
- LF must be properly equipped and staffed (PPE/ trained staff/ equipment for wetting and decon)
- Prepare disposal area –place and cover immediately/ must prevent releases
- Non-rigid containers must be disposed if exposed
- Cover immediately (3 feet waste/ 18 in. soil)
- Keep records that identify area (map-location, depth, area, quantity)