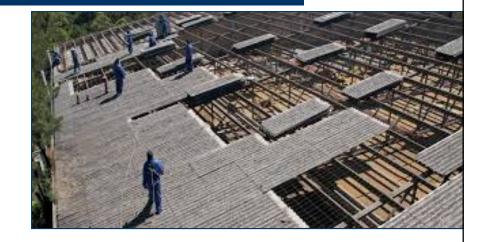

## Roofing

Shingles

Insulation

Flashing/Caulking

Concrete or Asphalt Cements

# Remember... Asbestos can be found here

- Thermal Insulation
- Roofing Materials
- Spray on Insulation
- Floor Tiles
- Vinyl Sheet Flooring
- Adhesives
- Ceiling Tiles
- Siding
- Other Materials