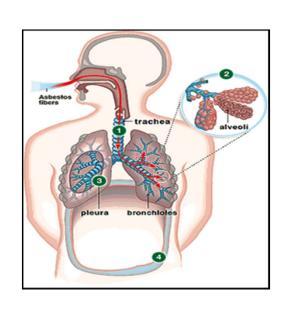

# Diseases associated with inhalation exposure to asbestos fibers

Asbestos Fibers Will Lodge Deep in Lungs

Lung cancer

Mesothelioma

Asbestosis

Latency period

10 to 40 years before

symptoms

### First & Second Hand Exposure

- You (inhalation, clothing, shoes)
- Your Co-Workers
- Residents
- Family and Friends

Rules and Regulations **BRIEF OVERVIEW** 