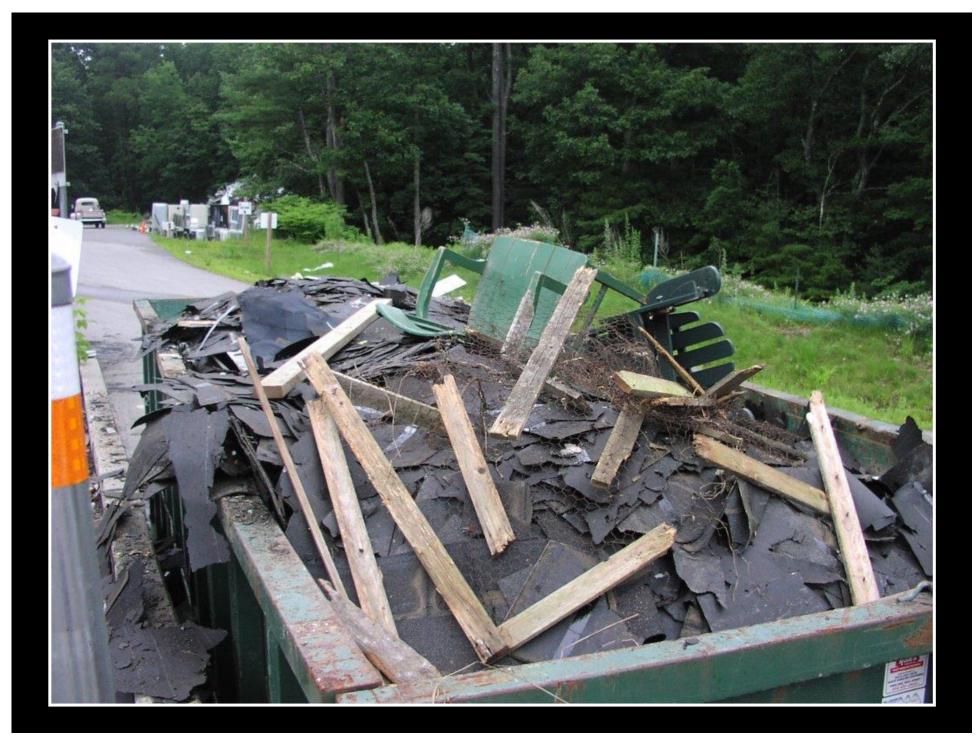

# ASBESTOS IN THE SOLID WASTE STREAM

# Remember... Asbestos can be found here

- Thermal Insulation
- Roofing Materials
- Spray on Insulation
- Floor Tiles
- Vinyl Sheet Flooring
- Adhesives
- Ceiling Tiles
- Siding
- Other Materials