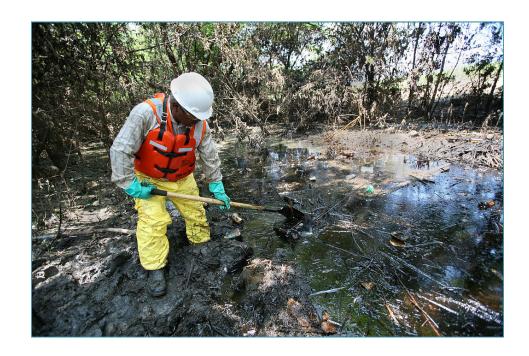

# ASBESTOS IN THE SOLID WASTE STREAM

## Demolition & Renovation Projects Asbestos Hazards

NHDES receives 1200 demolition/renovation notifications per yr.

### How is Asbestos Waste Treated to Prevent Releases?

- Quarantine the area/pile
- Spray with water
- Cover so it cannot become airborne
- Any other equivalent method

## Where/How Can Asbestos Waste be stored?

- In area restricted from public access
- Protected from elements (wind/water)
- Regularly Monitored (assures site

security)

Posted with signs

Env-Sw 901.02 (d)