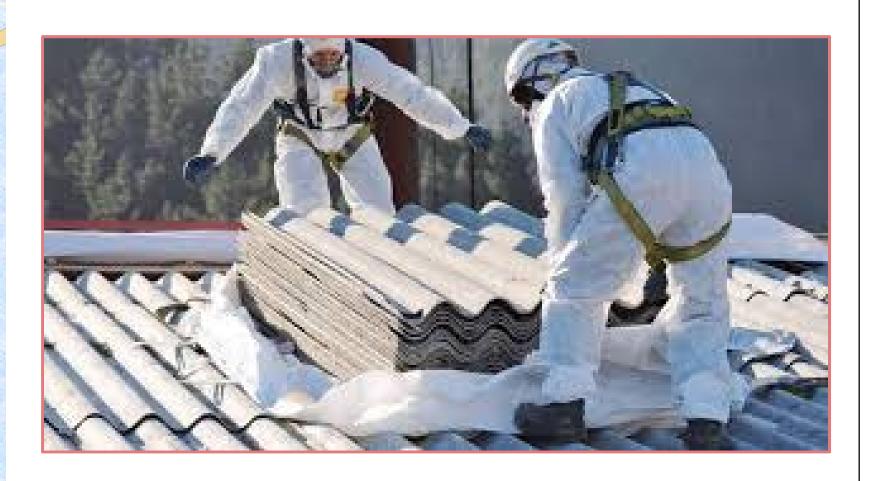

## Roofing

Shingles

Insulation

Flashing/Caulking

Concrete or Asphalt Cements