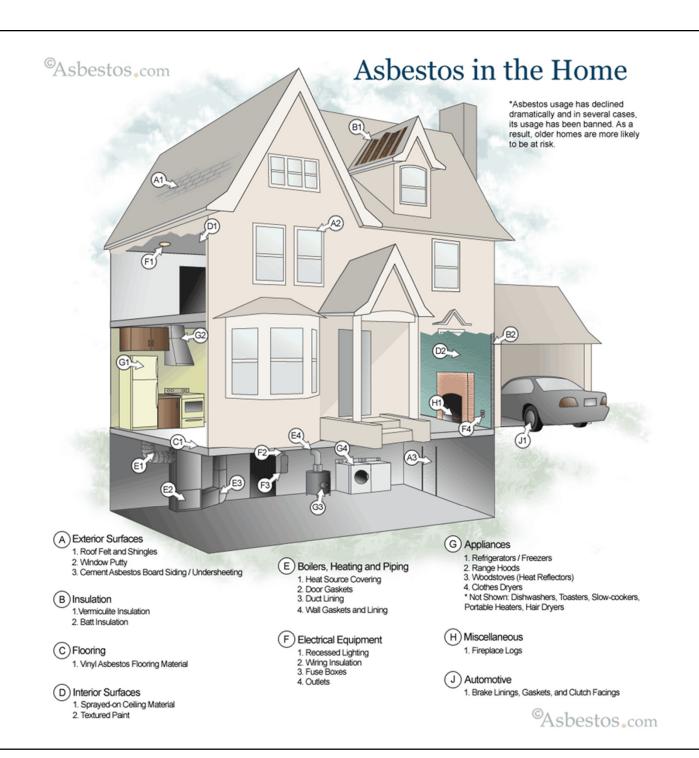

# Some Common Products Containing Asbestos

√ Vinvl Floorina - tile/sheetina hackina & mastics

By the way, did you know that you can still purchase items that contain asbestos?

- ✓ Caulking and Putty
- ✓ Dry Wall, Plaster & Joint Compound
- ✓ Friction Devices
- ✓ Vermiculite

# Remember... Asbestos can be found here

- Thermal Insulation
- Roofing Materials
- Spray on Insulation
- Floor Tiles
- Vinyl Sheet Flooring
- Adhesives
- Ceiling Tiles
- Siding
- Other Materials