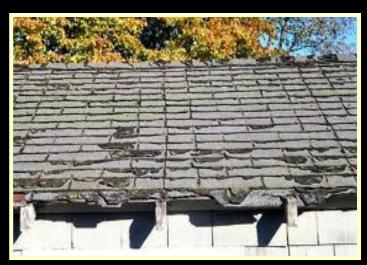

## Roofing

Shingles

Insulation

Flashing/Caulking

Concrete or Asphalt Cements