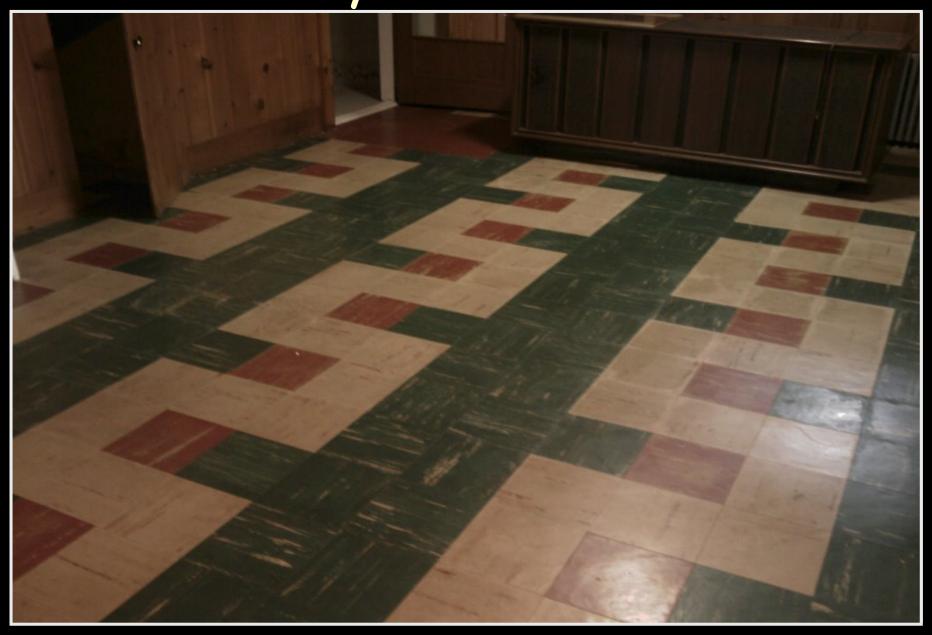

# Some Common Products Containing Asbestos

√ Vinvl Floorina - tile/sheetina hackina & mastics

By the way, did you know that you can still purchase items that contain asbestos?

- ✓ Caulking and Putty
- ✓ Dry Wall, Plaster & Joint Compound
- ✓ Friction Devices
- ✓ Vermiculite

## Vinyl Floor Tile

# Remember... Asbestos can be found here

- Thermal Insulation
- Roofing Materials
- Spray on Insulation
- Floor Tiles
- Vinyl Sheet Flooring
- Adhesives
- Ceiling Tiles
- Siding
- Other Materials