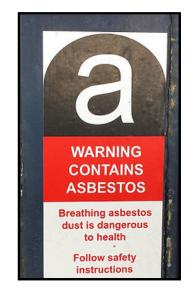

### **Packaging Requirements**

- All waste is to be packaged "Wet".
- Packaging must allow no "Visible Emissions".
- Packaging must be "Sealed".
- Packaging must be properly "<u>Labeled</u>".
- Packaged waste must be stored in a "<u>Secure</u>" location.

#### What Needs to be Posted?

Env-Sw 901.02 (d)(4)

- Danger
- Asbestos Waste Storage Area
- Dust, cancer, and lung hazard
- Authorized personnel only