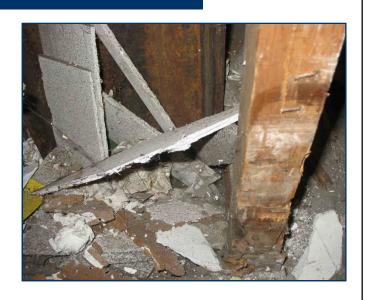

# Some Common Products Containing Asbestos

√ Vinvl Floorina - tile/sheetina hackina & mastics

By the way, did you know that you can still purchase items that contain asbestos?

- ✓ Caulking and Putty
- ✓ Dry Wall, Plaster & Joint Compound
- ✓ Friction Devices
- ✓ Vermiculite

# Remember... Asbestos can be found here

- Thermal Insulation
- Roofing Materials
- Spray on Insulation
- Floor Tiles
- Vinyl Sheet Flooring
- Adhesives
- Ceiling Tiles
- Siding
- Other Materials