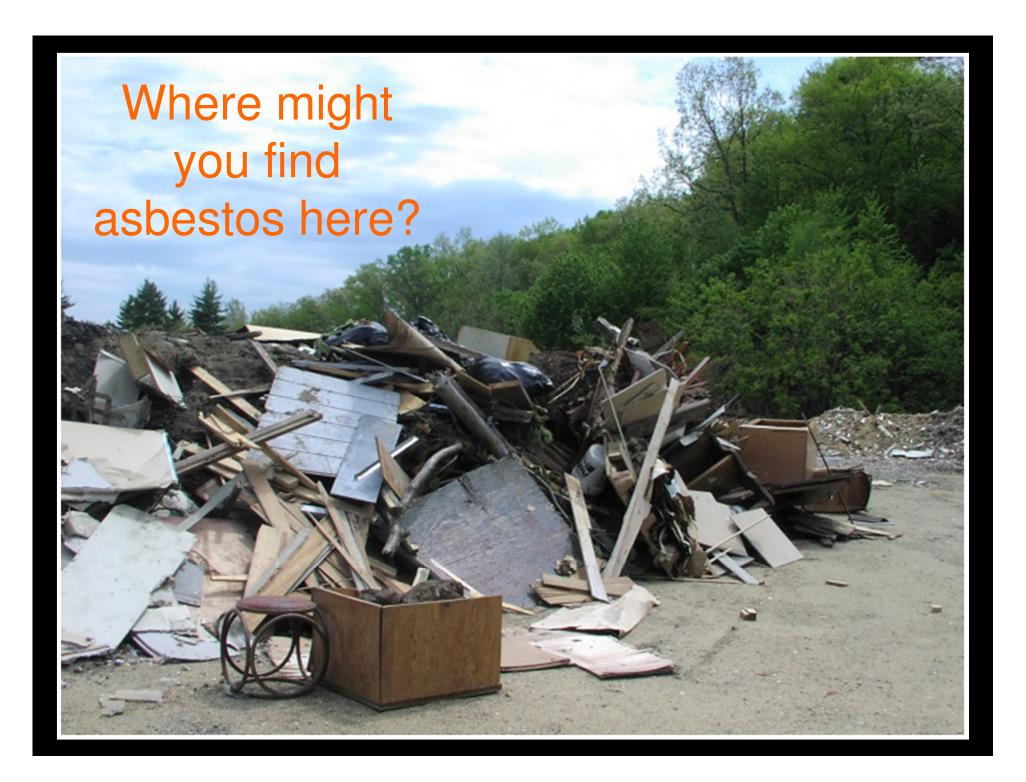

# ASBESTOS IN THE SOLID WASTE STREAM

# Remember... Asbestos can be found here

- Thermal Insulation
- Roofing Materials
- Spray on Insulation
- Floor Tiles
- Vinyl Sheet Flooring
- Adhesives
- Ceiling Tiles
- Siding
- Other Materials