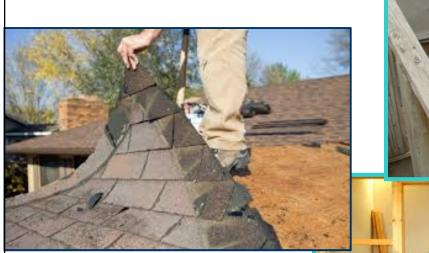

## Roofing

Shingles

Insulation

Flashing/Caulking

Concrete or Asphalt Cements

# Remember... Asbestos can be found here

- Thermal Insulation
- Roofing Materials
- Spray on Insulation
- Floor Tiles
- Vinyl Sheet Flooring
- Adhesives
- Ceiling Tiles
- Siding
- Other Materials