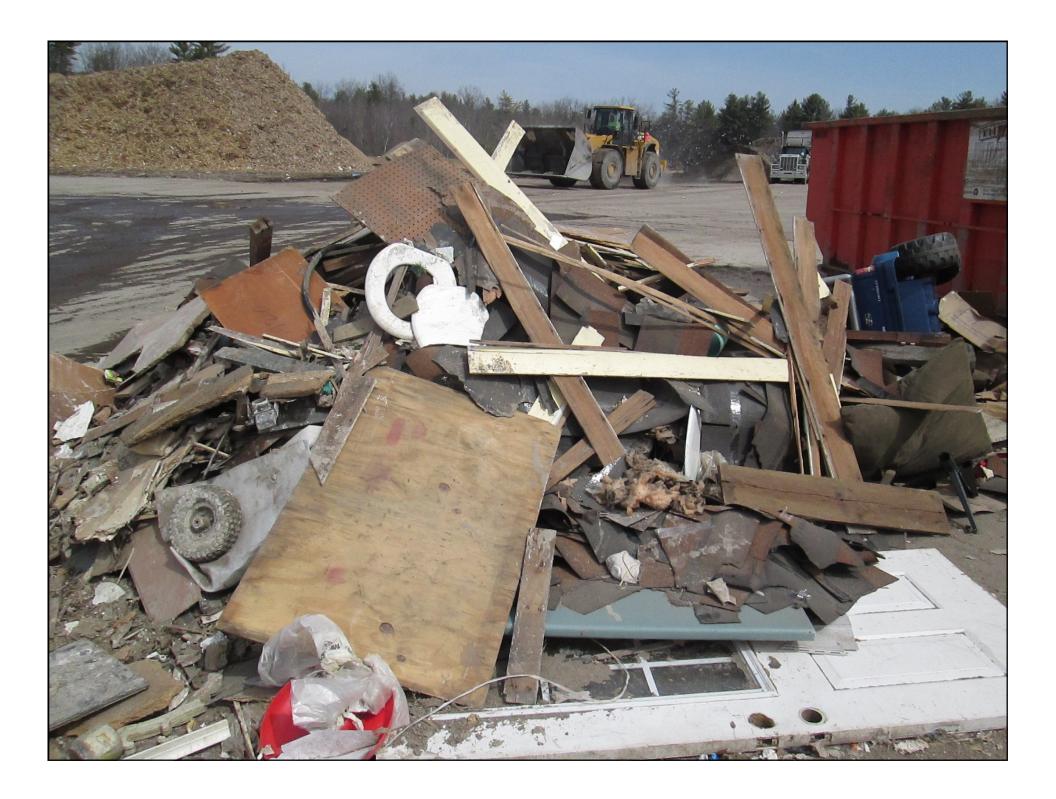

# ASBESTOS IN THE SOLID WASTE STREAM

# Remember... Asbestos can be found here

- Thermal Insulation
- Roofing Materials
- Spray on Insulation
- Floor Tiles
- Vinyl Sheet Flooring
- Adhesives
- Ceiling Tiles
- Siding
- Other Materials