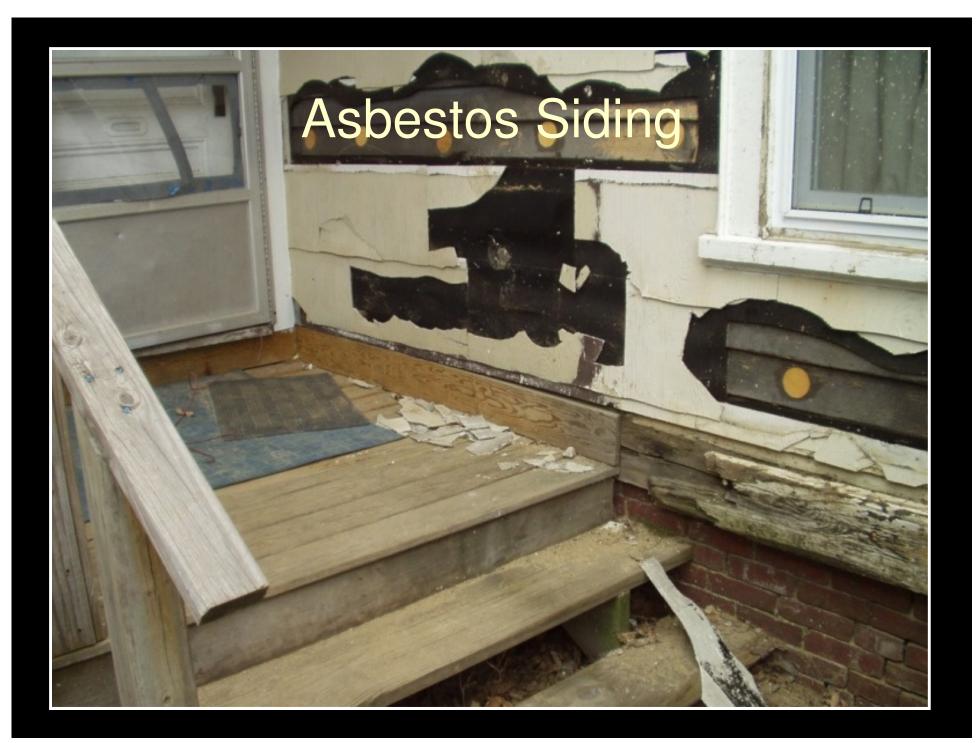

# Remember... Asbestos can be found here

- Thermal Insulation
- Roofing Materials
- Spray on Insulation
- Floor Tiles
- Vinyl Sheet Flooring
- Adhesives
- Ceiling Tiles
- Siding
- Other Materials