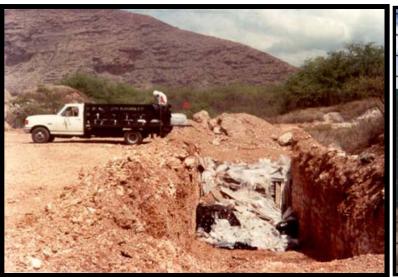

#### Final Disposal of Asbestos (LF)

Env-Sw 901.04

- Sent to an authorized landfill (permit)
- Treated and packaged properly
- LF must be properly equipped and staffed (PPE/ trained staff/ equipment for wetting and decon)
- Prepare disposal area –place and cover immediately/ must prevent releases
- Non-rigid containers must be disposed if exposed
- Cover immediately (3 feet waste/ 18 in. soil)
- Keep records that identify area (map-location, depth, area, quantity)

#### What if I Have a Spill (> 1 lb, friable)?

Env-Sw 901.07(a)

 Must report it Immediately: NHDES Air Resources, Department of Safety, National Response Center