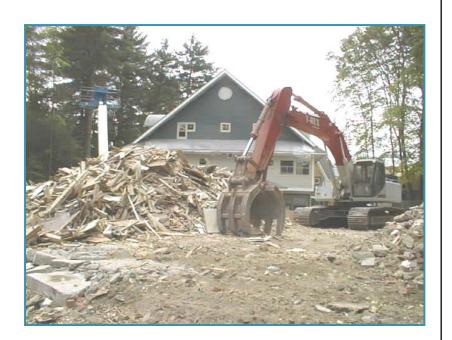

### **Pre-Demo Inspection**

40 CFR 61 and

Env-A 1800

Mandates that materials which will be disturbed be inspected by a "COMPETENT" person, prior to being demolished.

#### **Pre-Demo Abatement**

- 1. 40 CFR 61
- 2. Env-A 1800

Mandates that all Asbestos Containing Building Materials (ACBM) be "REMOVED" by a licensed asbestos abatement contractor, prior to the demolition of the building in which the ACBM is located.

## Demolition & Renovation Projects Asbestos Hazards

NHDES receives 1200 demolition/renovation notifications per yr.