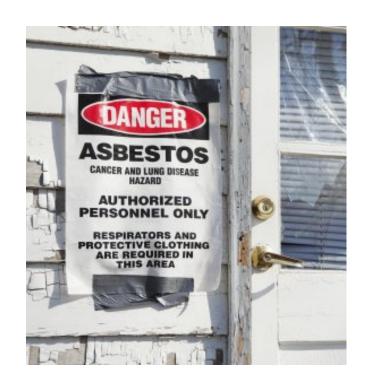

#### What Needs to be Posted?

Env-Sw 901.02 (d)(4)

- Danger
- Asbestos Waste Storage Area
- Dust, cancer, and lung hazard
- Authorized personnel only